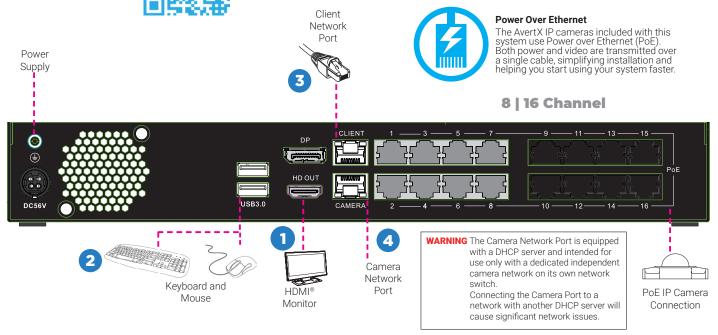

## **Getting Started**

- Connect a monitor to your recorder using the included HDMI cable.
- **2.** Connect the included mouse and keyboard to the USB ports on the front or back of the recorder.
- **3.** Connect the recorder to the internet using the provided ethernet cable.
- **4.** Connect the cameras to onboard PoE ports, or to an external switch connected to the Camera Network Port.
- Connect the included power cord to the recorder and plug the other end into a standard household outlet.

### **Next Steps**

**6.** Power on and log in to the recorder using the default credentials.