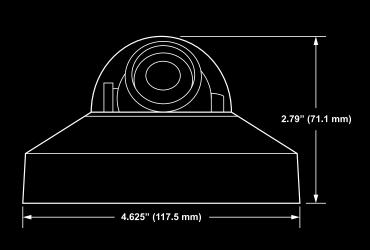

## Spectrum Vision WDR™ Indoor/Outdoor HD IP Dome Camera with Night Vision

| Camera Specifications    |                                                        |
|--------------------------|--------------------------------------------------------|
| Model                    | HD310                                                  |
| Resolution               | 2MP (1080p)                                            |
| Image Sensor             | 1 / 2.7" CMOS                                          |
| Wide Dynamic Range       | SPECTRUM VISION WDR                                    |
| Focal Length             | 3.6 mm Fixed                                           |
| FOV                      | 78°                                                    |
| Iris Control             | F1.8 Fixed                                             |
| Backlight Compensation   | Yes                                                    |
| Auto Gain Control        | Yes                                                    |
| Minimum Illumination     | 0.003 (B/W), 0.03 Lux (Color) @30IRE; 0.0 Lux (IR LED) |
| Day / Night              | True Day / Night w/IR LEDs                             |
| IR LEDs                  | 6 LEDs                                                 |
| IR Range                 | 5m                                                     |
| Auto White Balance Range | 2700K ~ 7800K                                          |
| Compression              | H.264 / MJPEG                                          |
| Input Voltage            | PoE Only IEEE 802.3af Power over Ethernet 48vDC        |
| Power Consumption        | System: 6.2W / IR LED: 0.4W                            |
| IP Rating                | IP66                                                   |
| Heater                   | No                                                     |
| Operating Temperature    | -13° ~ 118°F (-25° ~ 48°C)                             |
| Dimensions               | 4.625" x 2.79" (117.5 mm x 71.1 mm)                    |