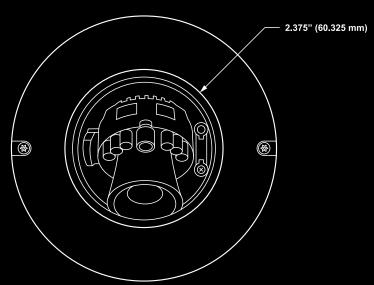

## Spectrum Vision WDR™ Indoor/Outdoor HD IP Dome Camera with Night Vision

| Camera Specifications    |                                                        |
|--------------------------|--------------------------------------------------------|
| Model                    | HD310                                                  |
| Resolution               | 2MP (1080p)                                            |
| Image Sensor             | 1 / 2.7" CMOS                                          |
| Wide Dynamic Range       | SPECTRUM VISION WDR                                    |
| Focal Length             | 3.6 mm Fixed                                           |
| FOV                      | 78°                                                    |
| Iris Control             | F1.8 Fixed                                             |
| Backlight Compensation   | Yes                                                    |
| Auto Gain Control        | Yes                                                    |
| Minimum Illumination     | 0.003 (B/W), 0.03 Lux (Color) @30IRE; 0.0 Lux (IR LED) |
| Day / Night              | True Day / Night w/IR LEDs                             |
| IR LEDs                  | 6 LEDs                                                 |
| IR Range                 | 5m                                                     |
| Auto White Balance Range | 2700K ~ 7800K                                          |
| Compression              | H.264 / MJPEG                                          |
| Input Voltage            | PoE Only IEEE 802.3af Power over Ethernet 48vDC        |
| Power Consumption        | System: 6.2W / IR LED: 0.4W                            |
| IP Rating                | IP66                                                   |
| Heater                   | No                                                     |
| Operating Temperature    | -13° ~ 118°F (-25° ~ 48°C)                             |
| Dimensions               | 4.625" x 2.79" (117.5 mm x 71.1 mm)                    |