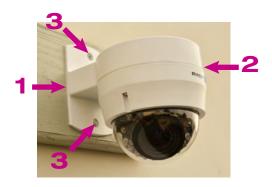

## For Outdoor Placement:

For outdoor placement the mount must be sealed properly. Use outdoor rated silicone caulk to seal all openings.

## Seal in these locations:

- 1. Around the base of the mount where it contacts the wall.
- Around the base of the camera where it attaches to the mount.
- 3. Around the mounting screws.

Failure to properly seal the mount to the applied surface may cause water intrusion and void camera warranty.